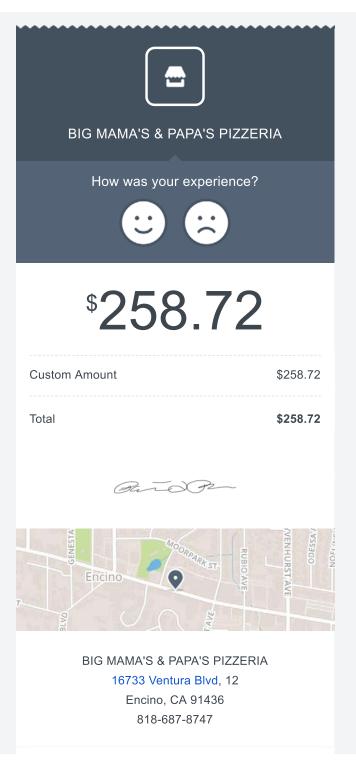

#### Receipt from BIG MAMA'S & PAPA'S PIZZERIA

1 message

**BIG MAMA'S & PAPA'S PIZZERIA via Square** <receipts@messaging.squareup.com>
Reply-To: BIG MAMA'S & PAPA'S PIZZERIA via Square

Wed, Apr 25, 2018 at 4:07 PM

<r\_oideou2klfeewus2ga2famcb.rYUZ.xCdLa3yeFhYSGxt7.ed6b11ee3111dcdab86fb946ac4cdd590500963b@reply.squareup.com> To: batesenc@gmail.com

Now when you shop at sellers who use Square, your receipts will be delivered automatically.

Not your receipt?

Refreshments for 4/25/18 general board meeting

(Swipe) MasterCard

PATRICIA BATES

MasterCard 5197 Apr 25 2018 at 4:06 PM #SR20

Auth code: 067847

Square Just Got More Rewarding Your favorite businesses may send you news and rewards via Square.

Learn more and update preferences.

© 2018 Square, Inc.

1455 Market Street, Suite 600 San Francisco, CA 94103

© Mapbox © OpenStreetMap Improve this map

<u>Square Privacy Policy</u> · <u>Not your receipt?</u> Manage preferences for digital receipts